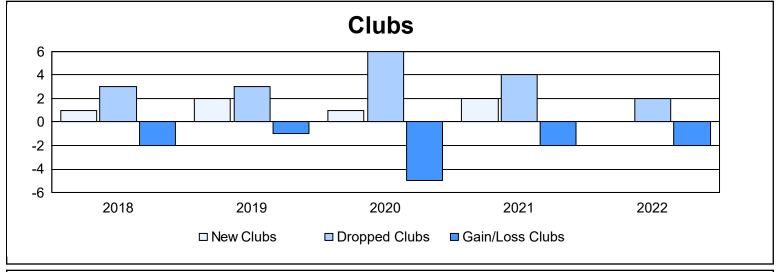

District 19 A As of June 2022 Cumulative

| Year      | Clubs | Dropped<br>Clubs | Gain/<br>Loss<br>Clubs | New<br>Members | Charter<br>Members | Reinstate<br>Members | Transfer<br>Members | Total<br>Member<br>Added | Total<br>Members<br>Dropped | Gain/<br>Loss<br>Members |
|-----------|-------|------------------|------------------------|----------------|--------------------|----------------------|---------------------|--------------------------|-----------------------------|--------------------------|
| 2017-2018 | 1     | 3                | -2                     | 163            | 26                 | 4                    | 4                   | 197                      | 181                         | 16                       |
| 2018-2019 | 2     | 3                | -1                     | 100            | 54                 | 10                   | 4                   | 168                      | 158                         | 10                       |
| 2019-2020 | 1     | 6                | -5                     | 89             | 25                 | 16                   | 3                   | 133                      | 193                         | -60                      |
| 2020-2021 | 2     | 4                | -2                     | 41             | 51                 | 11                   | 12                  | 115                      | 281                         | -166                     |
| 2021-2022 | 0     | 2                | -2                     | 72             | 15                 | 32                   | 3                   | 122                      | 155                         | -33                      |
| Average   | 1     | 4                | -2                     | 93             | 34                 | 15                   | 5                   | 147                      | 194                         | -47                      |